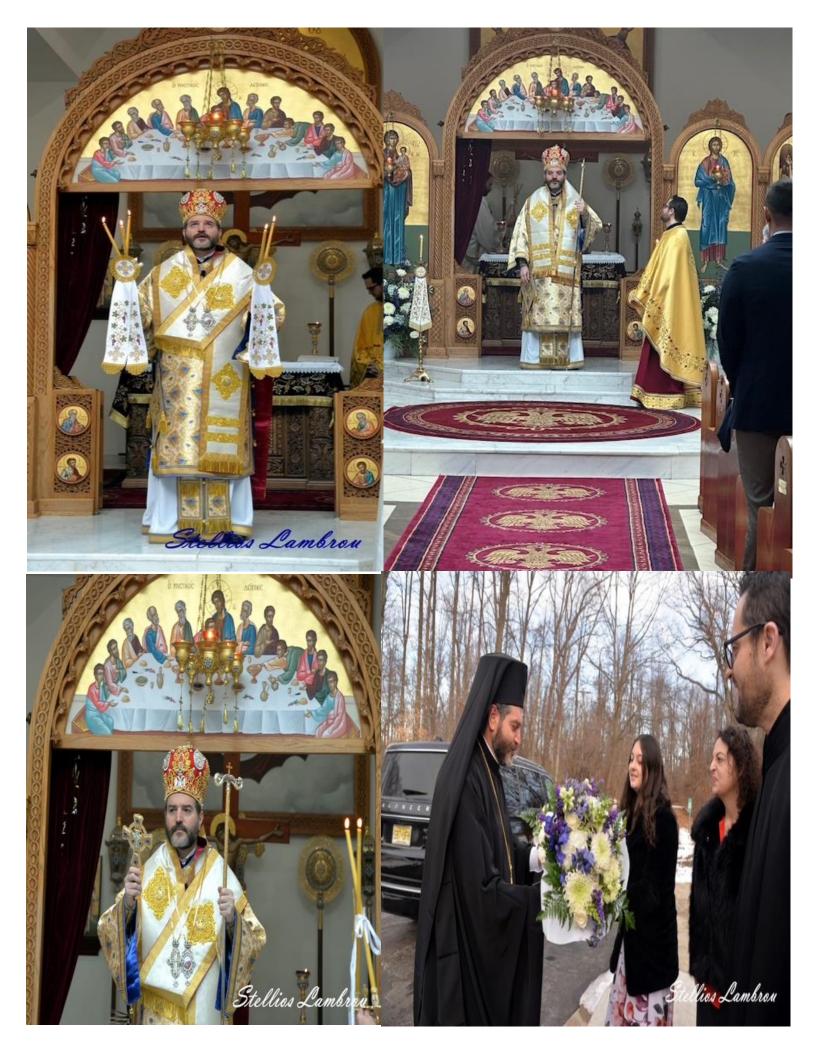

WE WERE BLESSED TO HAVE HIS EMINENCE METROPOLITAN APOSTOLOS OF NEW JERSEY VISIT OUR CHURCH ON SUNDAY, JANUARY 26,2025.