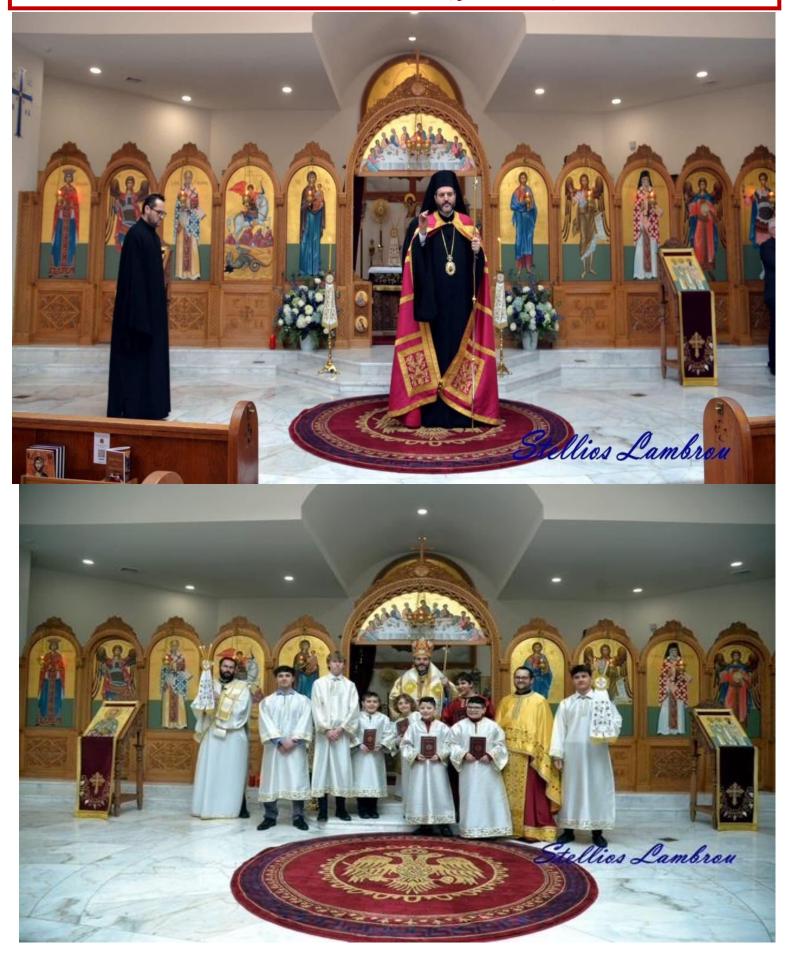

WE WERE BLESSED TO HAVE HIS EMINENCE METROPOLITAN APOSTOLOS OF NEW JERSEY VISIT OUR CHURCH ON SUNDAY, JANUARY 26,2025.